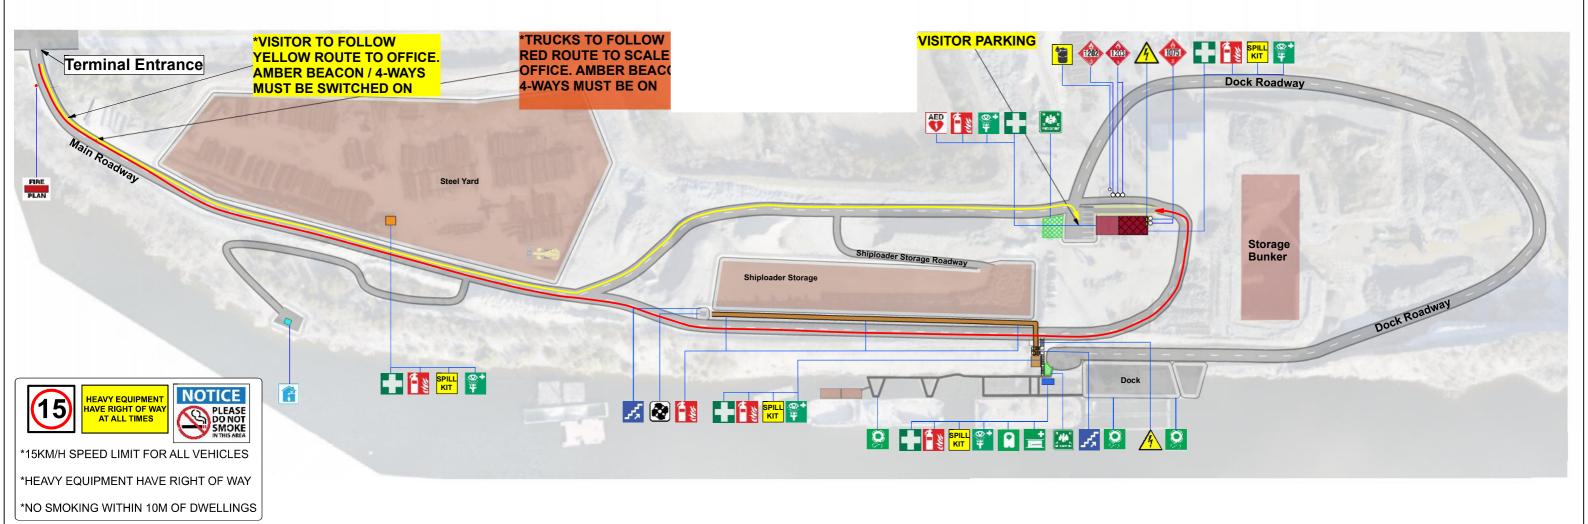

| +            | 5 | FIRST AID STATION                | 1203         | 2 | DIESEL              | D | 1 | PUMP HOUSE                 | Ê        | 1 | WELL WATER PUMP    |
|--------------|---|----------------------------------|--------------|---|---------------------|---|---|----------------------------|----------|---|--------------------|
| AED          | 1 | AUTOMATED EXTERNAL DEFIBRILLATOR | 1075         | 2 | PROPANE             |   | 1 | SHIPLOADER TUNNEL ENTRANCE |          | 1 | TUNNEL EXHAUST FAN |
| <b>*</b>     | 5 | EYE WASH STATION                 | 4            | 2 | ELECTRICAL SHUT OFF |   | 1 | DOCK JOB SHACK             |          | 3 | LIFEBUOY WITH LINE |
| FIRE<br>PLAN | 1 | FIRE PLAN                        |              | 1 | WASTE OIL TANK      |   | 1 | WORKSHOP                   | <u>=</u> | 2 | STRECHER           |
|              | 8 | FIRE EXTINGUISHER                | SPILL<br>KIT | 5 | SPILL KIT           |   | 1 | SCALE OFFICE               | R        | 1 | LIFEJACKET         |
| 1202         | 1 | GASOLINE                         | 24           | 2 | STAIR CASE          |   | 2 | MUSTER POINT               |          | 1 | STEEL YARD HUT     |